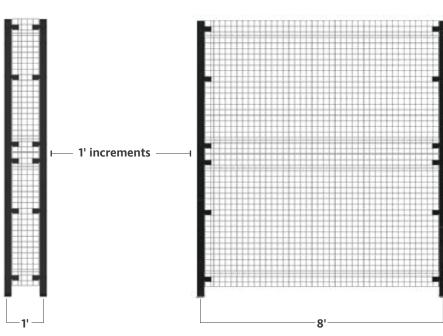

# Welded Wire Partition

FROM HUSKY RACK & WIRE





### **CALL US TODAY**

We'll help you design just what you need.

Frameless panels allow for easy modifications.

8-gauge wire panels are easier to handle, while fluting provides needed rigidity.

# **PANELS**

# Unlimited configuration options









### **PANEL HEIGHT OPTIONS**

Panels can be configured for 8' or 10' high cages





# **PANEL WIDTH OPTIONS**

Choose from 8 panel widths from 1' to 8'





### **DOORS**

# Keep your workplace safe and secure

Doors are available in 8' and 10' height configurations

**Double Slide Door** 



Ideal for pass-through of mid-sized equipment



Ideal for large equipment needs

### **LATCHES & LOCKS**







6146 Denver Industrial Park Road Denver, NC 28037 704-483-1900

huskyrackandwire.com

Husky Rack & Wire makes continuous improvements in all its products. We reserve the right to change specifications without notice. Photos and illustrations may contain standard and optional equipment.

#### Warranty Information

For warranty information applicable to all our products, refer to the Husky Rack & Wire Terms and Conditions of Sale, which are accessible at www.huskyrackandwire.com/terms