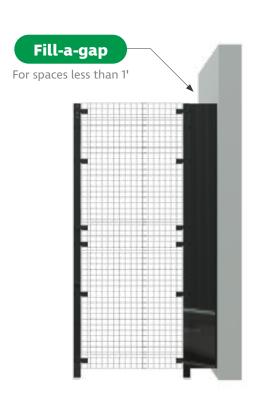

# Welded Wire Partition

FROM HUSKY RACK & WIRE





### **CALL US TODAY**

We'll help you design just what you need.

Frameless panels allow for easy modifications.

8-gauge wire panels are easier to handle, while fluting provides needed rigidity.

# **PANELS**

# Unlimited configuration options









### **PANEL HEIGHT OPTIONS**

Panels can be configured for 8' or 10' high cages





# **PANEL WIDTH OPTIONS**

Choose from 8 panel widths from 1' to 8'





### **DOORS**

# Keep your workplace safe and secure

Doors are available in 8' and 10' height configurations

**Double Slide Door** 



Ideal for pass-through of mid-sized equipment



Ideal for large equipment needs

### **LATCHES & LOCKS**







6146 Denver Industrial Park Road Denver, NC 28037 704-483-1900

huskyrackandwire.com

Husky Rack & Wire makes continuous improvements in all its products. We reserve the right to change specifications without notice. Photos and illustrations may contain standard and optional equipment.

#### Warranty Information

For warranty information applicable to all our products, refer to the Husky Rack & Wire Terms and Conditions of Sale, which are accessible at www.huskyrackandwire.com/terms