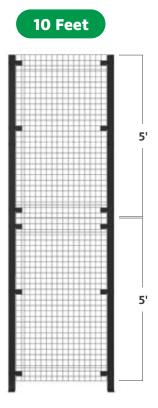

# Welded Wire Partition

FROM HUSKY RACK & WIRE





### **CALL US TODAY**

We'll help you design just what you need.

Frameless panels allow for easy modifications.

8-gauge wire panels are easier to handle, while fluting provides needed rigidity.

# **PANELS**

# Unlimited configuration options









### **PANEL HEIGHT OPTIONS**

Panels can be configured for 8' or 10' high cages





# **PANEL WIDTH OPTIONS**

Choose from 8 panel widths from 1' to 8'





### **DOORS**

# Keep your workplace safe and secure

Doors are available in 8' and 10' height configurations

**Double Slide Door** 



Ideal for pass-through of mid-sized equipment



Ideal for large equipment needs

### **LATCHES & LOCKS**







6146 Denver Industrial Park Road Denver, NC 28037 704-483-1900

huskyrackandwire.com

Husky Rack & Wire makes continuous improvements in all its products. We reserve the right to change specifications without notice. Photos and illustrations may contain standard and optional equipment.

#### Warranty Information

For warranty information applicable to all our products, refer to the Husky Rack & Wire Terms and Conditions of Sale, which are accessible at www.huskyrackandwi