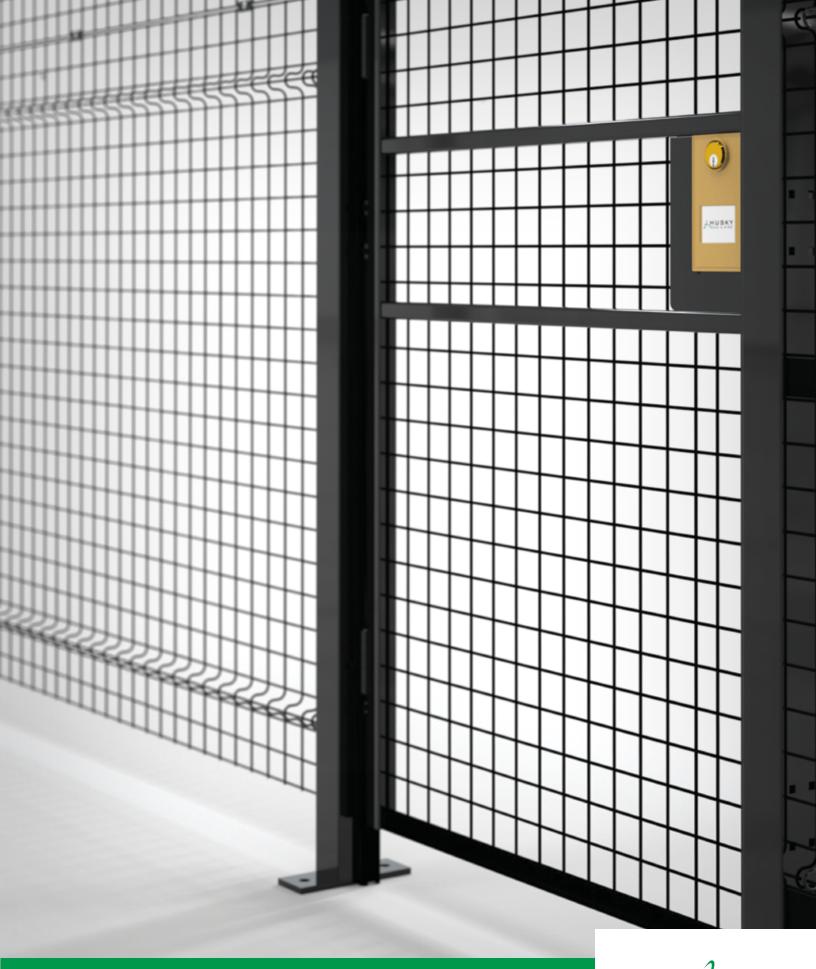

### **DOORS**

# Keep your workplace safe and secure

Doors are available in 8' and 10' height configurations

**Double Slide Door** 

Ideal for pass-through of mid-sized equipment

Ideal for large equipment needs

### **LATCHES & LOCKS**

6146 Denver Industrial Park Road Denver, NC 28037 704-483-1900

huskyrackandwire.com

Husky Rack & Wire makes continuous improvements in all its products. We reserve the right to change specifications without notice. Photos and illustrations may contain standard and optional equipment.