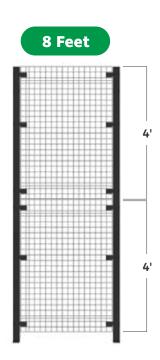

# Welded Wire Partition

FROM HUSKY RACK & WIRE





### **CALL US TODAY**

We'll help you design just what you need.

Frameless panels allow for easy modifications.

8-gauge wire panels are easier to handle, while fluting provides needed rigidity.

# **PANELS**

# Unlimited configuration options









### **PANEL HEIGHT OPTIONS**

Panels can be configured for 8' or 10' high cages





# **PANEL WIDTH OPTIONS**

Choose from 8 panel widths from 1' to 8'





### **DOORS**

# Keep your workplace safe and secure

Doors are available in 8' and 10' height configurations

**Double Slide Door** 



Ideal for pass-through of mid-sized equipment



Ideal for large equipment needs

### **LATCHES & LOCKS**







6146 Denver Industrial Park Road Denver, NC 28037 704-483-1900

huskyrackandwire.com

Husky Rack & Wire makes continuous improvements in all its products. We reserve the right to change specifications without notice. Photos and illustrations may contain standard and optional equipment.

#### Warranty Information

For warranty information applicable to all our products, refer to the Husky Rack & Wire Terms and Conditions of Sale, which are accessible at www.huskyrackand