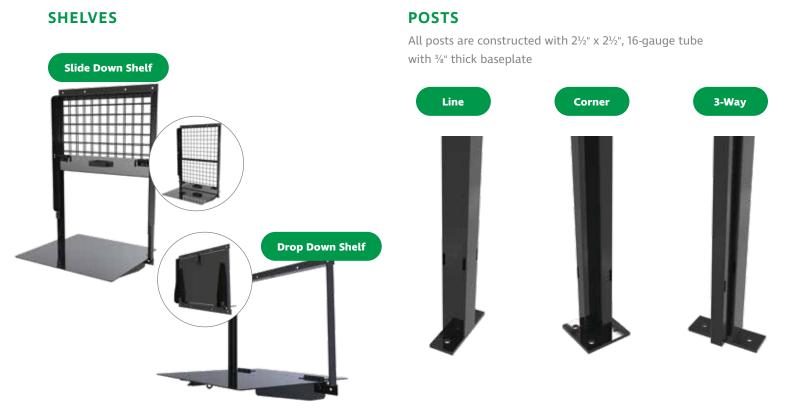

# Welded Wire Partition

FROM HUSKY RACK & WIRE





### **CALL US TODAY**

We'll help you design just what you need.

Frameless panels allow for easy modifications.

8-gauge wire panels are easier to handle, while fluting provides needed rigidity.

# **PANELS**

# Unlimited configuration options









### **PANEL HEIGHT OPTIONS**

Panels can be configured for 8' or 10' high cages





# **PANEL WIDTH OPTIONS**

Choose from 8 panel widths from 1' to 8'





### **DOORS**

# Keep your workplace safe and secure

Doors are available in 8' and 10' height configurations

**Double Slide Door** 



Ideal for pass-through of mid-sized equipment



Ideal for large equipment needs

### **LATCHES & LOCKS**







6146 Denver Industrial Park Road Denver, NC 28037 704-483-1900

huskyrackandwire.com

Husky Rack & Wire makes continuous improvements in all its products. We reserve the right to change specifications without notice. Photos and illustrations may contain standard and optional equipment.

#### Warranty Information

For warranty information applicable to all our products, refer to the Husky Rack & Wire Terms and Conditions of Sale, which are accessible at www.huskyrackandwire.com/terms