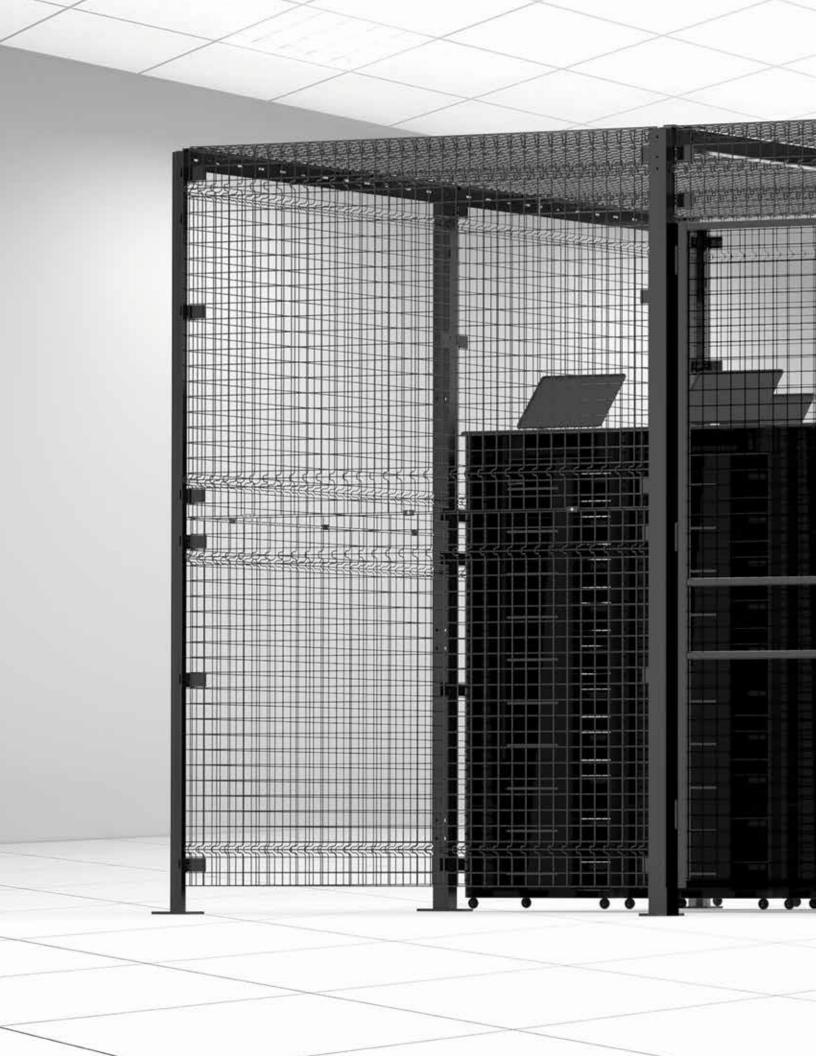

# Welded Wire Partition

FROM HUSKY RACK & WIRE





### **CALL US TODAY**

We'll help you design just what you need.

Frameless panels allow for easy modifications.

8-gauge wire panels are easier to handle, while fluting provides needed rigidity.

# **PANELS**

# Unlimited configuration options









### **PANEL HEIGHT OPTIONS**

Panels can be configured for 8' or 10' high cages





# **PANEL WIDTH OPTIONS**

Choose from 8 panel widths from 1' to 8'





### **DOORS**

# Keep your workplace safe and secure

Doors are available in 8' and 10' height configurations

**Double Slide Door** 



Ideal for pass-through of mid-sized equipment



Ideal for large equipment needs

### **LATCHES & LOCKS**







6146 Denver Industrial Park Road Denver, NC 28037 704-483-1900

huskyrackandwire.co