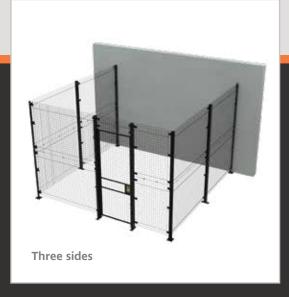

# Welded Wire Partition

FROM HUSKY RACK & WIRE





### **CALL US TODAY**

We'll help you design just what you need.

Frameless panels allow for easy modifications.

8-gauge wire panels are easier to handle, while fluting provides needed rigidity.

# **PANELS**

# Unlimited configuration options









### **PANEL HEIGHT OPTIONS**

Panels can be configured for 8' or 10' high cages





# **PANEL WIDTH OPTIONS**

Choose from 8 panel widths from 1' to 8'





### **DOORS**

# Keep your workplace safe and secure

Doors are available in 8' and 10' height configurations

**Double Slide Door** 



Ideal for pass-through of mid-sized equipment



Ideal for large equipment needs

### **LATCHES & LOCKS**







6146 Denver Industrial Park Road Denver, NC 28037 704-483-1900

huskyrackandwire.com

Husky Rack & Wire makes continuous improvements in all its products. We reserve the right to change specifications without notice. Photos and illustrations may contain standard and optional equipment.

#### Warranty Information

For warranty information applicable to all our products, refer to the H