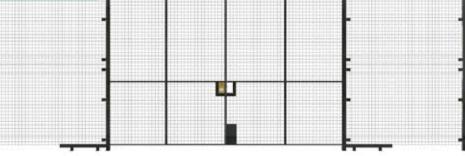

# Keep your workplace safe and secure

Doors are available in 8' and 10' height configurations

**Double Slide Door** 

Ideal for pass-through of mid-sized equipment

Ideal for large equipment needs