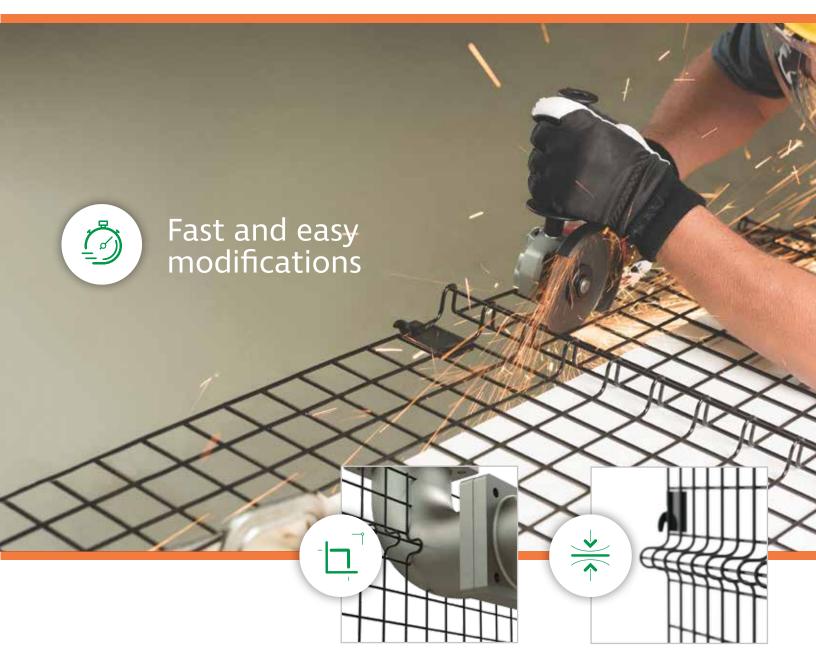

### **CALL US TODAY**

We'll help you design just what you need.

Frameless panels allow for easy modifications.

8-gauge wire panels are easier to handle, while fluting provides needed rigidity.