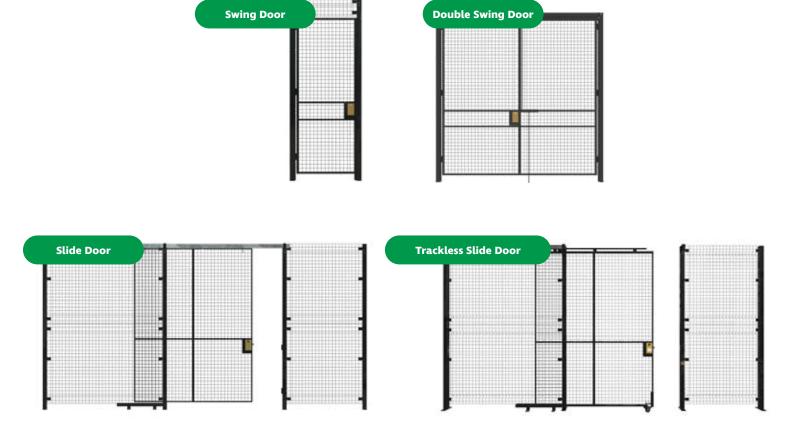

### **DOORS**

# Keep your workplace safe and secure

Doors are available in 8' and 10' height configurations

**Double Slide Door** 

Ideal for pass-through of mid-sized equipment

Ideal for large equipment needs