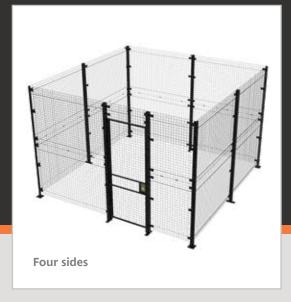

# Welded Wire Partition

FROM HUSKY RACK & WIRE





### **CALL US TODAY**

We'll help you design just what you need.

Frameless panels allow for easy modifications.

8-gauge wire panels are easier to handle, while fluting provides needed rigidity.

# **PANELS**

# Unlimited configuration options









### **PANEL HEIGHT OPTIONS**

Panels can be configured for 8' or 10' high cages





# **PANEL WIDTH OPTIONS**

Choose from 8 panel widths from 1' to 8'





### **DOORS**

# Keep your workplace safe and secure

Doors are available in 8' and 10' height configurations

**Double Slide Door** 



Ideal for pass-through of mid-sized equipment



Ideal for large equipment needs

### **LATCHES & LOCKS**







6146 Denver Industrial Park Road Denver, NC 28037 704-483-1900

huskyrackandwire.com

Husky Rack & Wire makes continuous improvements in all its products. We reserve the right to change specifications without notice. Photos and illustrations may contain standard and optional equipment.

#### Warranty Information

For warranty information applicable to all our products, refer to the Hus