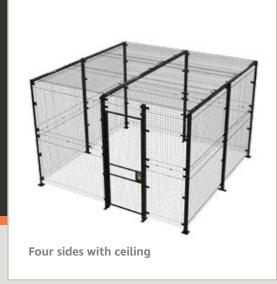

# Welded Wire Partition

FROM HUSKY RACK & WIRE





### **CALL US TODAY**

We'll help you design just what you need.

Frameless panels allow for easy modifications.

8-gauge wire panels are easier to handle, while fluting provides needed rigidity.

# **PANELS**

# Unlimited configuration options









### **PANEL HEIGHT OPTIONS**

Panels can be configured for 8' or 10' high cages





# **PANEL WIDTH OPTIONS**

Choose from 8 panel widths from 1' to 8'





### **DOORS**

# Keep your workplace safe and secure

Doors are available in 8' and 10' height configurations

**Double Slide Door** 



Ideal for pass-through of mid-sized equipment



Ideal for large equipment needs

### **LATCHES & LOCKS**







6146 Denver Industrial Park Road Denver, NC 28037 704-483-1900

huskyrackandwire.com

Husky Rack & Wire makes continuous improvements in all its products. We reserve the right to change specifications without notice. Photos and illustrations may contain standard and optional equipment.

#### Warranty Information

For warranty information applicable to all our products, refer to the Husky